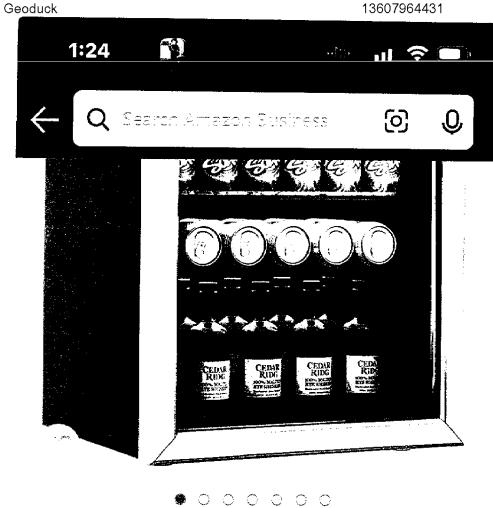

Westervelt Melissa J (Geoduck)
Last Name First Middle

2. RESIDENCE ADDRESS CURRENT ADDRESS:

307103 US HWY 101 Brinnon, WA 9832

- 3. MAILING ADDRESS (IF DIFFERENT):
- 4. RESIDENTIAL ADDRESS AT TIME OF INCIDENT: