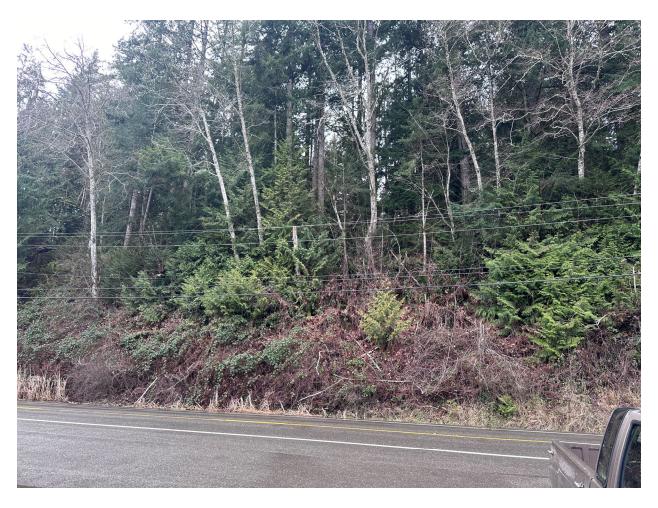

machine,
I called DD Electric. They
discovered the Electric panel
was a changing voltage. Electrican
suggested to inplug all things
I DiDnit want to lose, we
ran around and did Just that,
The trees across the street on
they 101 are not maintained.
Previos owners and my self Have
complained for years were

Complained for years. We were Told By Pud that they cannot Do anything about them int. I the trees touch their lines.

melissa westervelt 2/8/24,

RE: Storm Damage on January 10th, 2024

Dear ivielissa,

Mason County PUD 1's service territory experienced a winter storm on January 10, 2024. As a result of the storm, the electrical equipment at 307103 U.S. Hwy 101 in Brinnon that serves the Geoduck Restaurant and Lounge was damaged by a treefall which resulted in a partial power issue to the service that feeds your building.